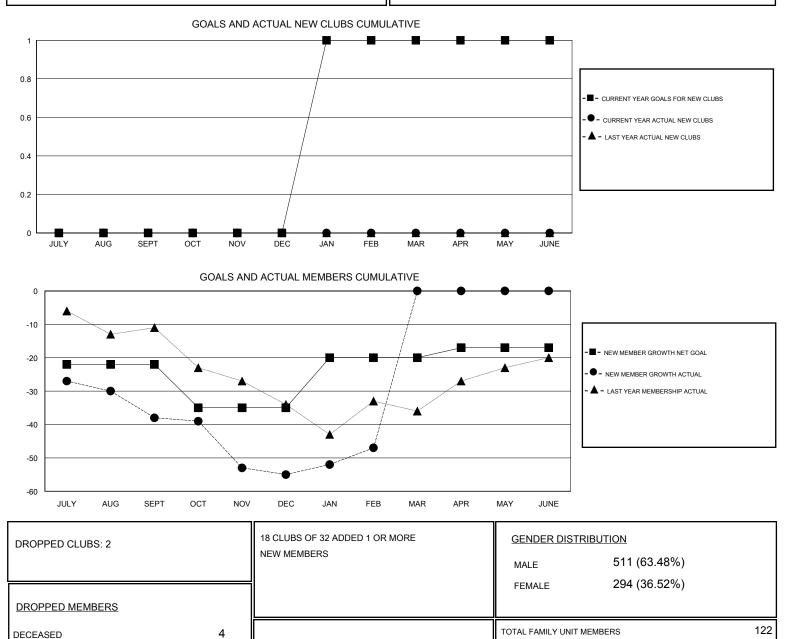

## GRIFFIN

| GMT: HAL GRIF                  | IT: HAL GRIFFIN LOCATION ARKANSAS |   |   |                                  |     |    |    |
|--------------------------------|-----------------------------------|---|---|----------------------------------|-----|----|----|
| Clubs<br>RESULTS FOR 2016-2017 |                                   |   |   | Members<br>RESULTS FOR 2016-2017 |     |    |    |
|                                |                                   |   |   |                                  |     |    |    |
| JULY/AUG/SEPT                  | 0                                 | 0 | 2 | JULY/AUG/SEPT                    | -22 | 15 | 53 |
| OCT/NOV/DEC                    | 0                                 | 0 | 0 | OCT/NOV/DEC                      | -13 | 15 | 32 |
| JAN/FEB/MAR                    | 1                                 | 0 | 0 | JAN/FEB/MAR                      | 15  | 24 | 16 |
| APR/MAY/JUNE                   | 0                                 | 0 | 0 | APR/MAY/JUNE                     | 3   | 0  | 0  |